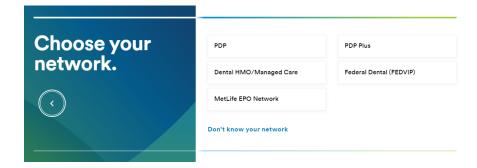

Step 1:
Go to metlife.com

Step 2: Select "Find a Dentist" next to "How can we help you?"

Step 3: Select "PDP" next to "Choose your network."

Enter your Zip, City or State and select the "Find a Dentist" button.