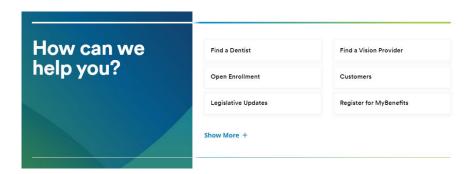

Step 1:
Go to metlife.com

Step 2: Select "Find a Dentist" next to "How can we help you?"

Step 3: Select "PDP" next to "Choose your network."

Enter your Zip, City or State and select the "Find a Dentist" button.